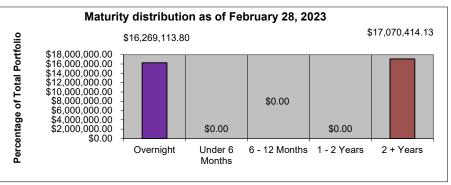

## C. FINANCIAL MANAGEMENT

Acknowledgement of the consolidated balance sheet for the Operating Fund; acknowledgement
of combined statement of rev(s)/ exp(s)/ changes in retained earnings; acknowledgement of FY
2023, operating fund comparison of budget vs. actual; acknowledgement of FY 2023, operating
fund comparison of actual revenues & expenses; acknowledgement summary of OCHFA's
operating fund investments.

Pg. 5-15

# C. FINANCIAL MANAGEMENT

1. Acknowledgement Summary of OCHFA's Operating Fund Investments. Acknowledgement of the consolidated balance sheet for the Operating Fund; acknowledgement of combined statement of rev(s)/ exp(s)/ changes in retained earnings; acknowledgement of FY 2023, operating fund comparison of budget vs. actual; acknowledgement of FY 2023, operating fund comparison of actual revenues & expenses; acknowledgement summary of OCHFA's operating fund investments.