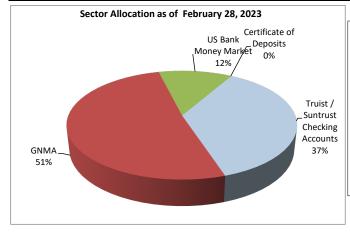

## C. FINANCIAL MANAGEMENT

Acknowledgement of the consolidated balance sheet for the Operating Fund; acknowledgement
of combined statement of rev(s)/ exp(s)/ changes in retained earnings; acknowledgement of FY
2023, operating fund comparison of budget vs. actual; acknowledgement of FY 2023, operating
fund comparison of actual revenues & expenses; acknowledgement summary of OCHFA's
operating fund investments.

Pg. 5-15

# C. FINANCIAL MANAGEMENT

1. Acknowledgement Summary of OCHFA's Operating Fund Investments. Acknowledgement of the consolidated balance sheet for the Operating Fund; acknowledgement of combined statement of rev(s)/ exp(s)/ changes in retained earnings; acknowledgement of FY 2023, operating fund comparison of budget vs. actual; acknowledgement of FY 2023, operating fund comparison of actual revenues & expenses; acknowledgement summary of OCHFA's operating fund investments.