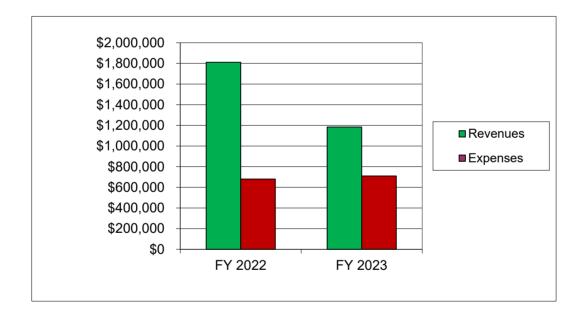

## C. FINANCIAL MANAGEMENT

Acknowledgement of the consolidated balance sheet for the Operating Fund; acknowledgement
of combined statement of rev(s)/ exp(s)/ changes in retained earnings; acknowledgement of FY
2023, operating fund comparison of budget vs. actual; acknowledgement of FY 2023, operating
fund comparison of actual revenues & expenses; acknowledgement summary of OCHFA's
operating fund investments.

Pg. 5-15

# C. FINANCIAL MANAGEMENT

1. Acknowledgement Summary of OCHFA's Operating Fund Investments. Acknowledgement of the consolidated balance sheet for the Operating Fund; acknowledgement of combined statement of rev(s)/ exp(s)/ changes in retained earnings; acknowledgement of FY 2023, operating fund comparison of budget vs. actual; acknowledgement of FY 2023, operating fund comparison of actual revenues & expenses; acknowledgement summary of OCHFA's operating fund investments.